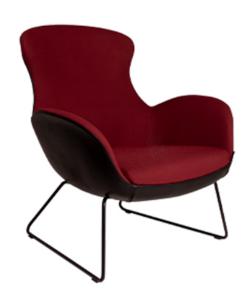

## Snare Armchair and Sofa

Let yourself be captured by the convenience of Snare. Whether as an armchair or a 2-seater Snare is a real beauty among lounge furniture. Its elegant curves attract everyone's attention. Design by my-n-my

## Benefits:

The large variety of colours offers variable design options so that you can set color accents, develop your individuality and thus meet all corporate identity requirements.u

The extraordinary design ensures that Snare is a real eye-catcher and creates a modern appearance with a pleasant working atmosphere in rooms.